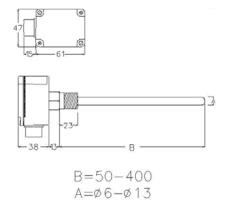

INSTALLATION MODE: Screw connection, inserted mode

MATERIAL OF WIRING TERMINAL: Fireproof ABS engineering plastic

**PROTECTION CLASS: IP54** 

ROD MATERIAL: Brass (Ni-plated on the surface)

HOUSING AND DIMENSIONS PLEASE REFER TO Fig. 3 and Fig. 4

<sup>\*</sup> The above dimensions are for the standard products, we can do other dimensions according to customers' requirements.

Fig. 4